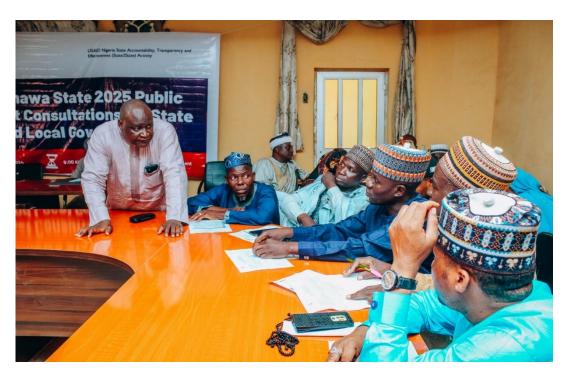

The 2025 Public Budget Consultation/ Town hall meeting was attended by cross section of stakeholders including Local Government officials, Civil Society Organizations (CSOs) Women and Youth Leaders, Community Leaders, religious leaders, representatives of People with Disabilities (PWD), etc. across the 21 LGAs of the State. The purpose of the meeting is to enhance citizens' participation and engagement in the 2025 budgeting and economic planning processat both the state and local Government levels.

### **Photo Gallery**

**Cross Section of Government officials** 

**Cross Section of stakeholders During Public Consultation** 

**Cross Section of Participants from Southern Zone** 

Cross Section OF Participant at Central Zone