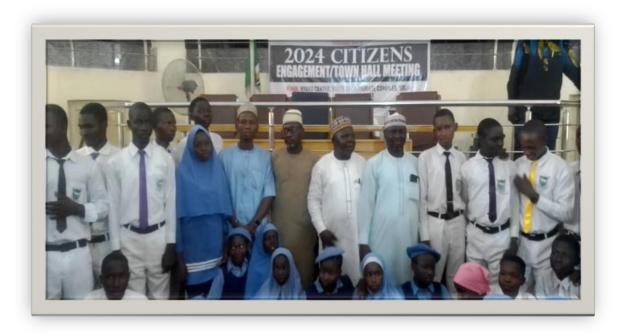

Hon. Commissioner, Ministry of Budget and Economic Panning with students from GGSS and GMMC, Yola and other stakeholders.

presentation of inputs captured during the townhall meeting

Cross section of Participants during the Townhall meeting