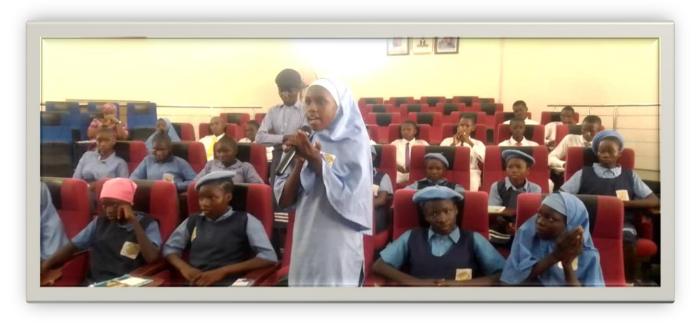

Cross Section OF Participant

Cross Section of Participant taking a Goodwill Massage

Cross section of participants

Students Participants from General Murtala Mohammed Collage Yola at Yola North I

Students Participants from General Murtala Mohammed Collage Yola at Yola North II

Students Participants from Government Girls Secondary School Yola at Yola North I
Students Participants from Government Girls Secondary School Yola at Yola North II

Cross section of participants during the Townhall meeting