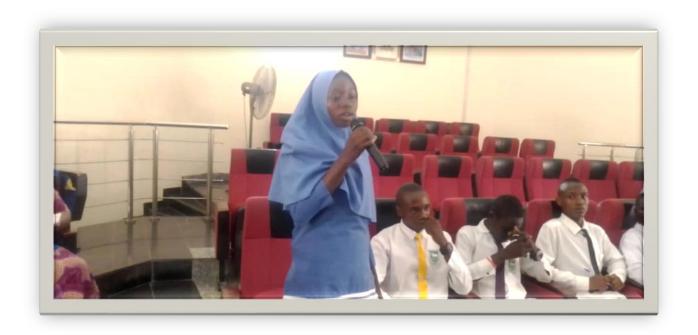

### **Photo Gallery**

Cross Section of participants from Demsa and Numan LGAs at Numan LGA.

Cross Section of participants taking an opening prayer

Cross Section of Participants from Gombi and Song LGAs at Gombi LGA.

Cross Section OF Participant

Cross Section of Participant taking a Goodwill Massage

Cross section of participants

Students Participants from General Murtala Mohammed Collage Yola at Yola North I

Students Participants from General Murtala Mohammed Collage Yola at Yola North II