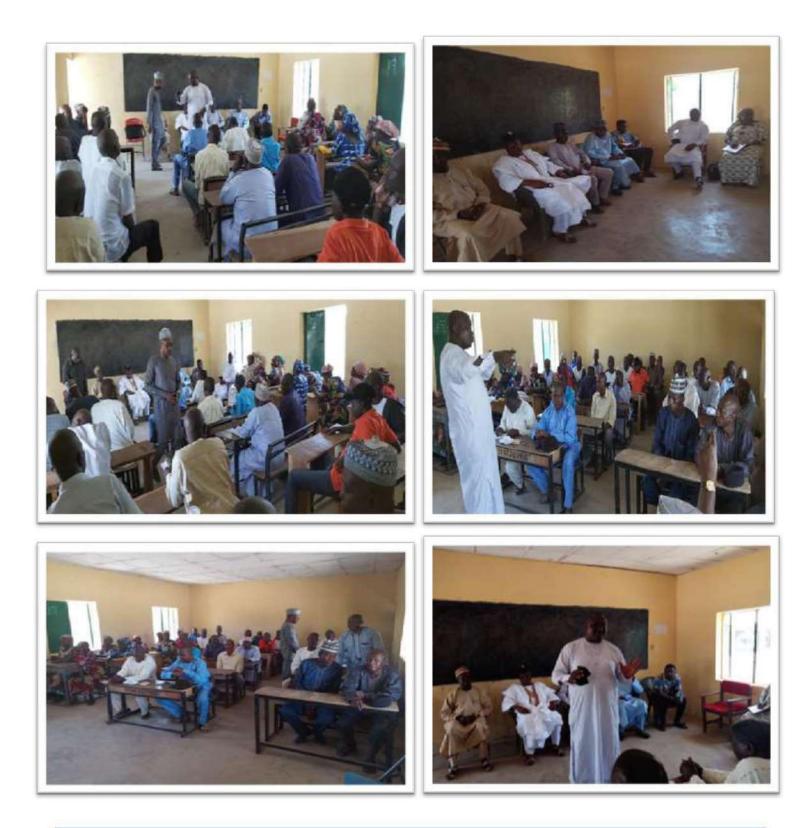

### 5.0 CITIZENS' ENGAGEMENT

The citizens' engagement was carried out in three (3) Senatorial Zones of the State namely: Central Zone - Yola North and Girei LGAs; Northern Zone - Michika LGA and Southern Zone - Ganye LGA respectively.

÷

Cross section of citizen engagement on the preparation of 2020 Budget Viniklang Girei LGA

Cross section of citizen engagement on the preparation of 2020 Budget Michika II, Michika Girei LGA

Cross section of citizen engagement on the preparation of 2020 Budget Ganye,GanyeLGA

Cross section of citizen engagement on the preparation of 2020 Budget Bachure Yola North LGA